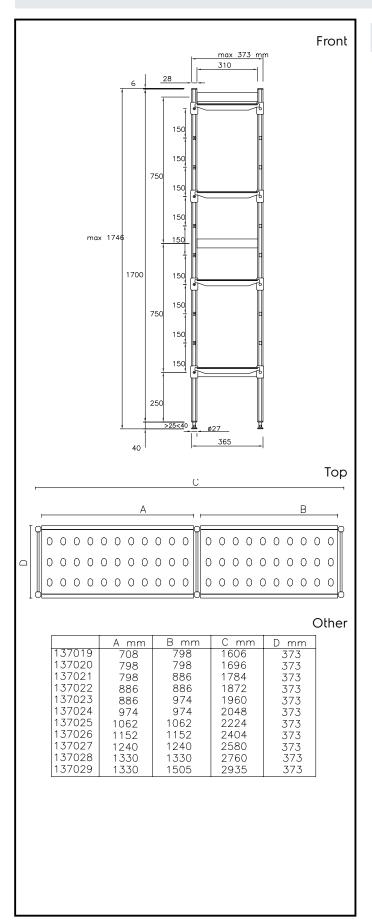

#### Item No.

For linear installation. 4-level shelving set with louvered sectional polyethylene shelves (depth=373mm). Aluminium (20 micron) side uprights (height=1700mm). Adjustable feet.For linear installation. 4-level shelving set with louvered sectional polyethylene shelves (depth=373mm). Aluminium (20 micron) side uprights (height=1700mm). Adjustable feet.

### Construction

- Uprights and shelf frames constructed entirely in anodized aluminium (20 micron).
- Shelves made by section of polyethylene tablets.
- Sectional polyethylene shelves are dishwasher safe.
- 8 tiers.

### **Key Information:**

External dimensions, Width:

137019 (ALS1606) 1606 mm

External dimensions, Depth: 373 mm

External dimensions, Height: 1700 mm

Max loading weight: 1000;1040 kg

Net weight: 29 kg